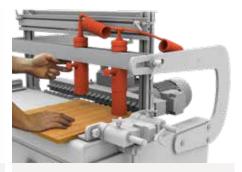

#### FAST HORIZONTAL DRILLING

Thanks to the 896 mm interaxis and the large working table, You can process 2 panels having 444 mm width at the same time FAST VERTICAL DRILLING

You can process 3000 mm - long sides in 4 working cycles

PERFECT PANEL JOINTS

The ref. side fences, adjustable on numeric counters, always represent a precise reference point, quick to setup, and guarantee perfect parallelism of the drilling operations.

Small footprint: 1 mqTwo times faster than a manual boring machine