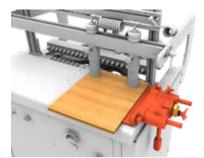

### **SAFE PANEL HOLD-DOWN**

The quick-positioning, safety, holddown clamping units ensure the greatest stability and steadiness of the working piece during the working cycle and the highest accuracy of the drilling process