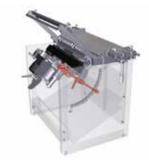

### **SAFE PANEL HOLD-DOWN**

The quick-positioning, safety, holddown clamping units ensure the greatest stability and steadiness of the working piece during the working cycle and the highest accuracy of the drilling process