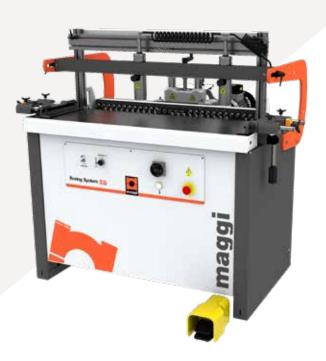

Semiautomatic, multispindle, singlehead boring machine

# **BORING SYSTEM 29**

For horizontal and vertical drilling into wood-based panels and solid wood, for the furniture manufacturing