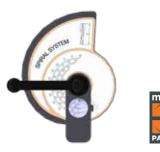

## **QUICK SET-UP**

Adjusting the boring depth is extremely easy with the "Spyral System" device and the 10 mm automatic reset for vertical drilling