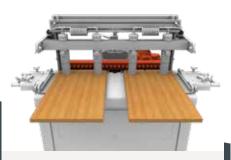

#### FAST HORIZONTAL DRILLING

Thanks to the 896 mm interaxis and the large working table, You can process 2 panels having 444 mm width at the same time FAST VERTICAL DRILLING

You can process 3000 mm - long sides in 4 working cycles