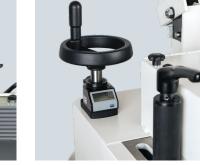

Fence type 2601 efficient with cast bolsters, safety rulers

Fence type 2601 efficient with Aigner integral bolster

Fräsanschlag Typ 2601 with LCD display