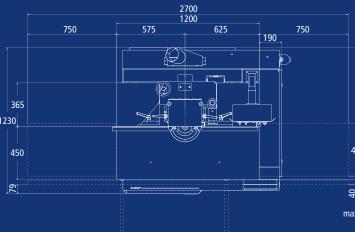

### Sketches

More information about the TFS107 and our milling machine range can be found on our website.
www.hofmann-maschinen.de/produkte/frasen

## **Technical specifications**

|                                         |      | TFS 107                     |
|-----------------------------------------|------|-----------------------------|
| Table size                              | mm   | 1200 x 815                  |
| Table height                            | mm   | 900                         |
| Table insert opening                    | Ø    | 65/100/140/200/250          |
| Height adjustment milling arbor approx. | mm   | ca. 145                     |
| Swivel range milling arbor              | mm   | -45,5° bis +45,5°           |
| Speed                                   | rpm  | 3.000/4.500/<br>6.000/9.000 |
| Power of motor                          | kW   | 7,5                         |
| Extraction nozzle (2 units)             | mm Ø | 120                         |
| Average air speed                       | m/s  | 20                          |
| Weight approx.                          | kg   | 820                         |