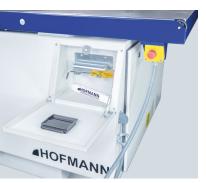

Collet chuck **Tool compartment** with collet

Guardian (the clamping of the fence jaws is monitored)