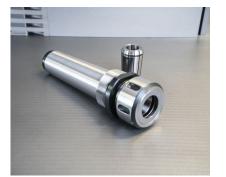

Collet chuck **Tool compartment** with collet

Guardian (the clamping of the fence jaws is monitored)