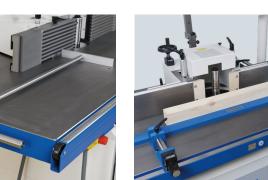

Fence type 2601 efficient with cast bolsters, safety rulers

Fence type 2601 efficient with Aigner integral bolster

Fräsanschlag Typ 2601 with LCD display