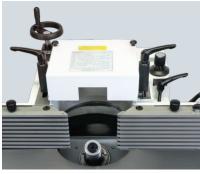

#### Highlights

in basic configuration

with table 1.2 m

**TFS 107** 

Solid spindle moulder at an affordable price

Control panel in basic configuration

Control panel with variable spindle speed – with Console on top option of gradual feed speed