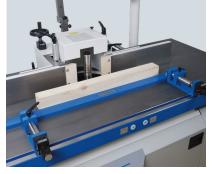

Fence type 2601 efficient with cast bolsters, safety rulers

Fence type 2601 efficient with Aigner integral bolster

Fräsanschlag Typ 2601 with LCD display