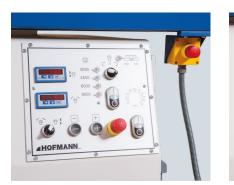

#### Highlights

in basic configuration

with table 1.2 m

**TFS 107** 

Solid spindle moulder at an affordable price

Control panel in basic configuration

Control panel with variable spindle speed – with Console on top option of gradual feed speed