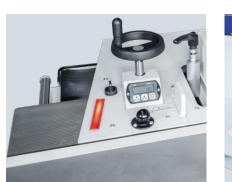

Swivel unit

Rolling table with protective hood

Sliding table

Kick-back guard

Milling arbor

with quick release nut "fix"

Shock protection

Safety light strip on fence

#### Highlights

in basic configuration

with table 1.2 m

**TFS 107** 

Solid spindle moulder at an affordable price

Control panel in basic configuration

Control panel with variable spindle speed – with Console on top option of gradual feed speed

Fence type 2601 efficient with cast bolsters, safety rulers

Fence type 2601 efficient with Aigner integral bolster

Fräsanschlag Typ 2601 with LCD display