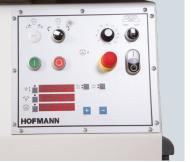

#### Highlights

in basic configuration

with table 1.2 m

**TFS 107** 

Solid spindle moulder at an affordable price

Control panel in basic configuration

Control panel with variable spindle speed – with Console on top option of gradual feed speed