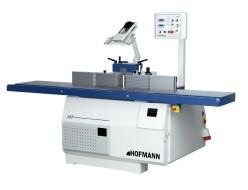

#### Highlights

in basic configuration

with table 1.2 m

**TFS 107** 

Solid spindle moulder at an affordable price

Control panel in basic configuration

Control panel with variable spindle speed – with Console on top option of gradual feed speed