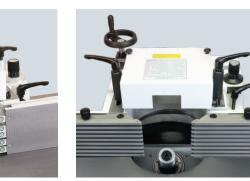

Swivel unit

Rolling table with protective hood

Sliding table

Kick-back guard

Milling arbor

with quick release nut "fix"

Shock protection

Safety light strip on fence

Collet chuck **Tool compartment** with collet

Guardian (the clamping of the fence jaws is monitored)