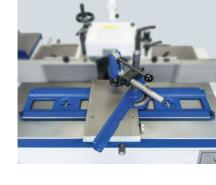

Fence type 2601 efficient with cast bolsters, safety rulers

Fence type 2601 efficient with Aigner integral bolster

Fräsanschlag Typ 2601 with LCD display