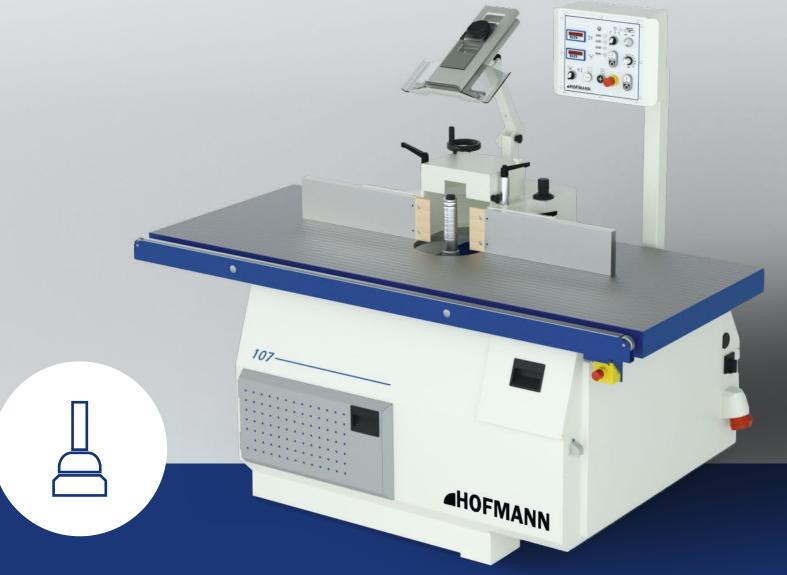

# Spindle moulder TFS 107

Our "little big one" – a lot of machine for little money!

100 % Made in Germany – this milling machine attracts through a solid basic configuration at an interesting price. It offers a swivel range from -45.5° to +45.5°, motor-driven spindle adjustment with LED display, 7.5 kW motor with 4 speeds, clockwise/counter-clockwise rotation of spindle and much more.

#### Highlights

in basic configuration

with table 1.2 m

**TFS 107** 

Solid spindle moulder at an affordable price

Control panel in basic configuration

Control panel with variable spindle speed – with Console on top option of gradual feed speed