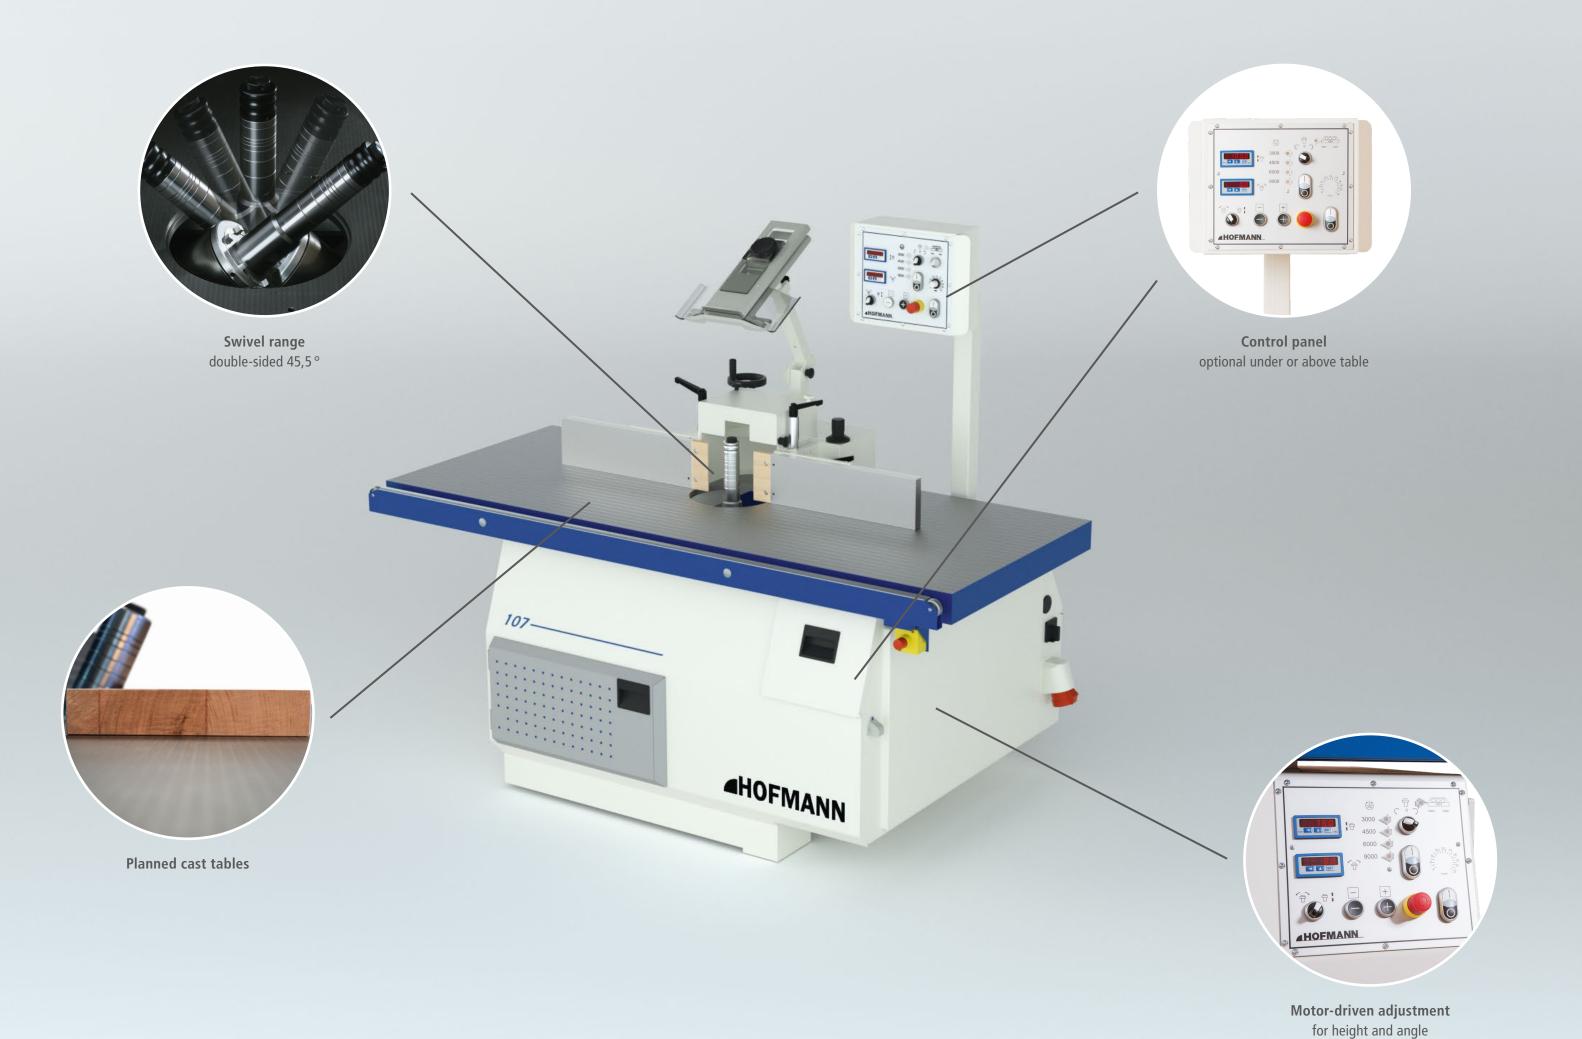

#### Highlights

in basic configuration

with table 1.2 m

**TFS 107** 

Solid spindle moulder at an affordable price

Control panel in basic configuration

Control panel with variable spindle speed – with Console on top option of gradual feed speed

# Spindle moulder TFS 107

Our "little big one" – a lot of machine for little money!

100 % Made in Germany – this milling machine attracts through a solid basic configuration at an interesting price. It offers a swivel range from -45.5° to +45.5°, motor-driven spindle adjustment with LED display, 7.5 kW motor with 4 speeds, clockwise/counter-clockwise rotation of spindle and much more.