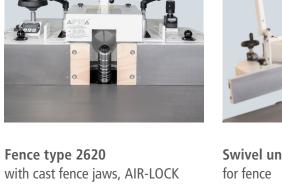

Fence type 2601 efficient with cast bolsters, safety rulers

Fence type 2601 efficient with Aigner integral bolster

Fräsanschlag Typ 2601 with LCD display