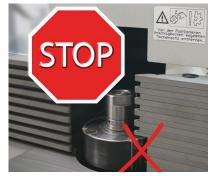

Collet chuck **Tool compartment** with collet

Guardian (the clamping of the fence jaws is monitored)