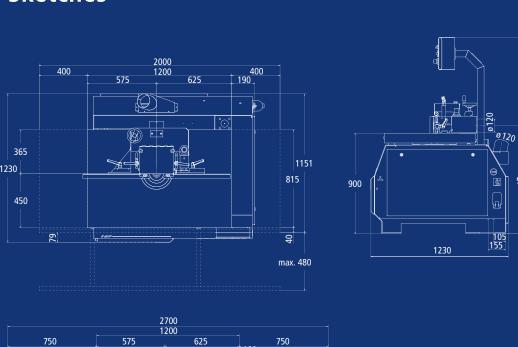

### Sketches

More information about the TFS107 and our milling machine range can be found on our website.
www.hofmann-maschinen.de/produkte/frasen

## **Technical specifications**

|                                         |      | TFS 107                     |
|-----------------------------------------|------|-----------------------------|
| Table size                              | mm   | 1200 x 815                  |
| Table height                            | mm   | 900                         |
| Table insert opening                    | Ø    | 65/100/140/200/250          |
| Height adjustment milling arbor approx. | mm   | ca. 145                     |
| Swivel range milling arbor              | mm   | -45,5° bis +45,5°           |
| Speed                                   | rpm  | 3.000/4.500/<br>6.000/9.000 |
| Power of motor                          | kW   | 7,5                         |
| Extraction nozzle (2 units)             | mm Ø | 120                         |
| Average air speed                       | m/s  | 20                          |
| Weight approx.                          | kg   | 820                         |